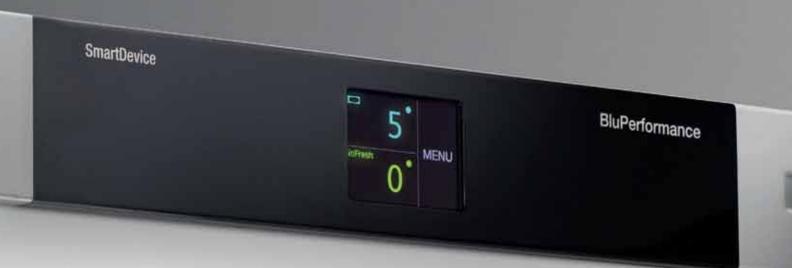

# 2.4" touchscreen display

The high-resolution, high-contrast 2.4" touchscreen display is located behind the door and can be read from any angle. The stored menu options are intuitive and easy-to-operate.

In Comfort appliances, the touchscreen display is monochrome; in Premium appliances the touchscreen has a colour design.