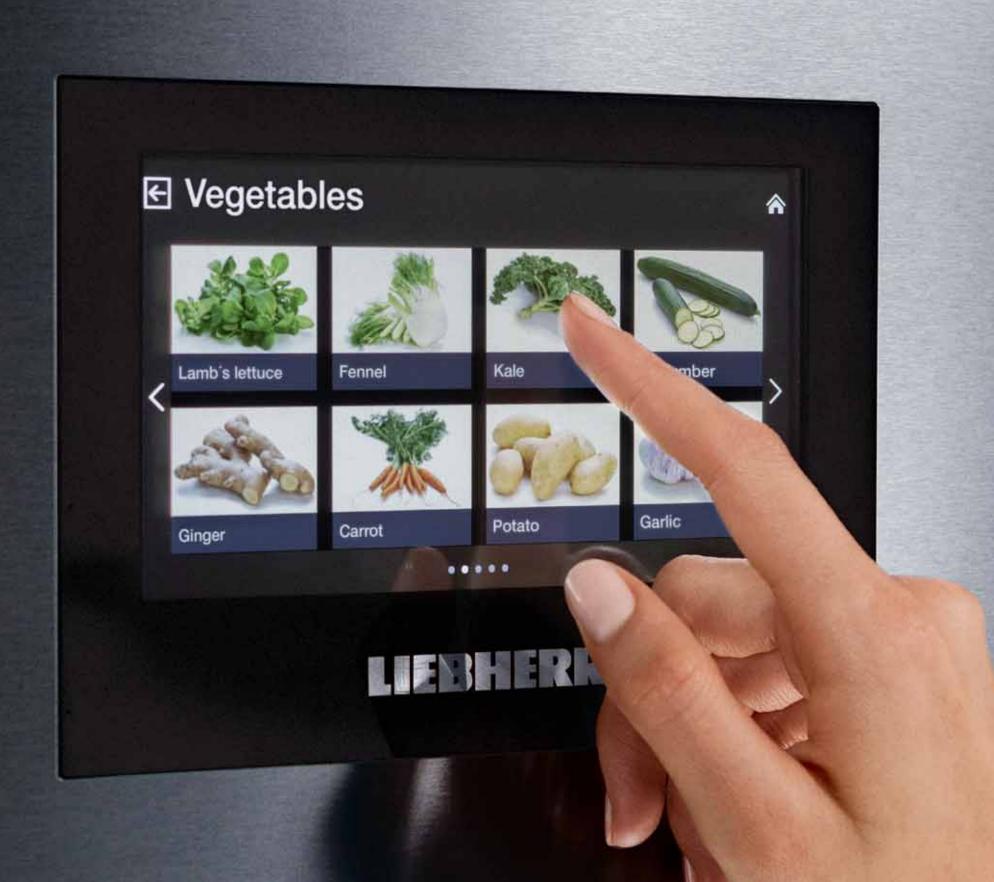

## Multi-functional touchscreen controls

The high-resolution (800 x 600 pixels) 7" touchscreen display is integrated in the door; it is easy-to-operate and offers customisable settings. Pre-set programmes such as EnergySaver, MaxPerformance, PartyMode and HolidayMode provide everyday convenience. The integrated storage recommendation function indicates how long a specified food remains fresh in different storage zones and provides information about its vitamin and mineral content.