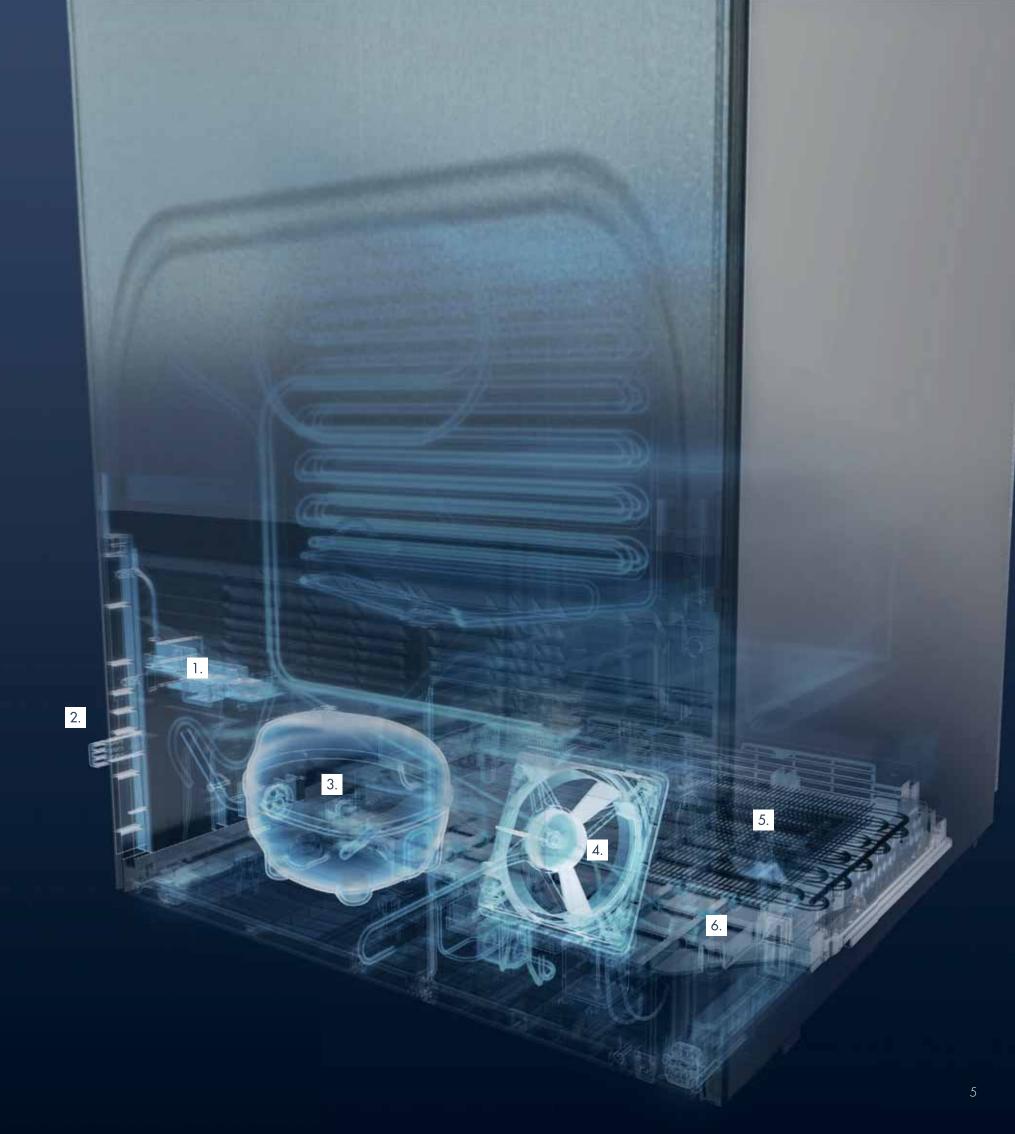

## Innovative refrigeration technology

BLU
Performance

The refrigeration technology in the new BluPerformance appliances is integrated into the base of the appliance. By relocating both the condenser at the back of the appliance and the evaporation tray on the compressor, a far greater net capacity has been achieved. The appliances are equipped with highly efficient compressors and newly designed, precision electronic controls so that they are ultra-energy efficient.

- 1. Mains connection for plug
- 2. Distance piece for wall gap and power connection
- 3. VCC compressor
- 4. Plinth fan with sound absorber
- 5. Condenser
- 6. Defrost water tray