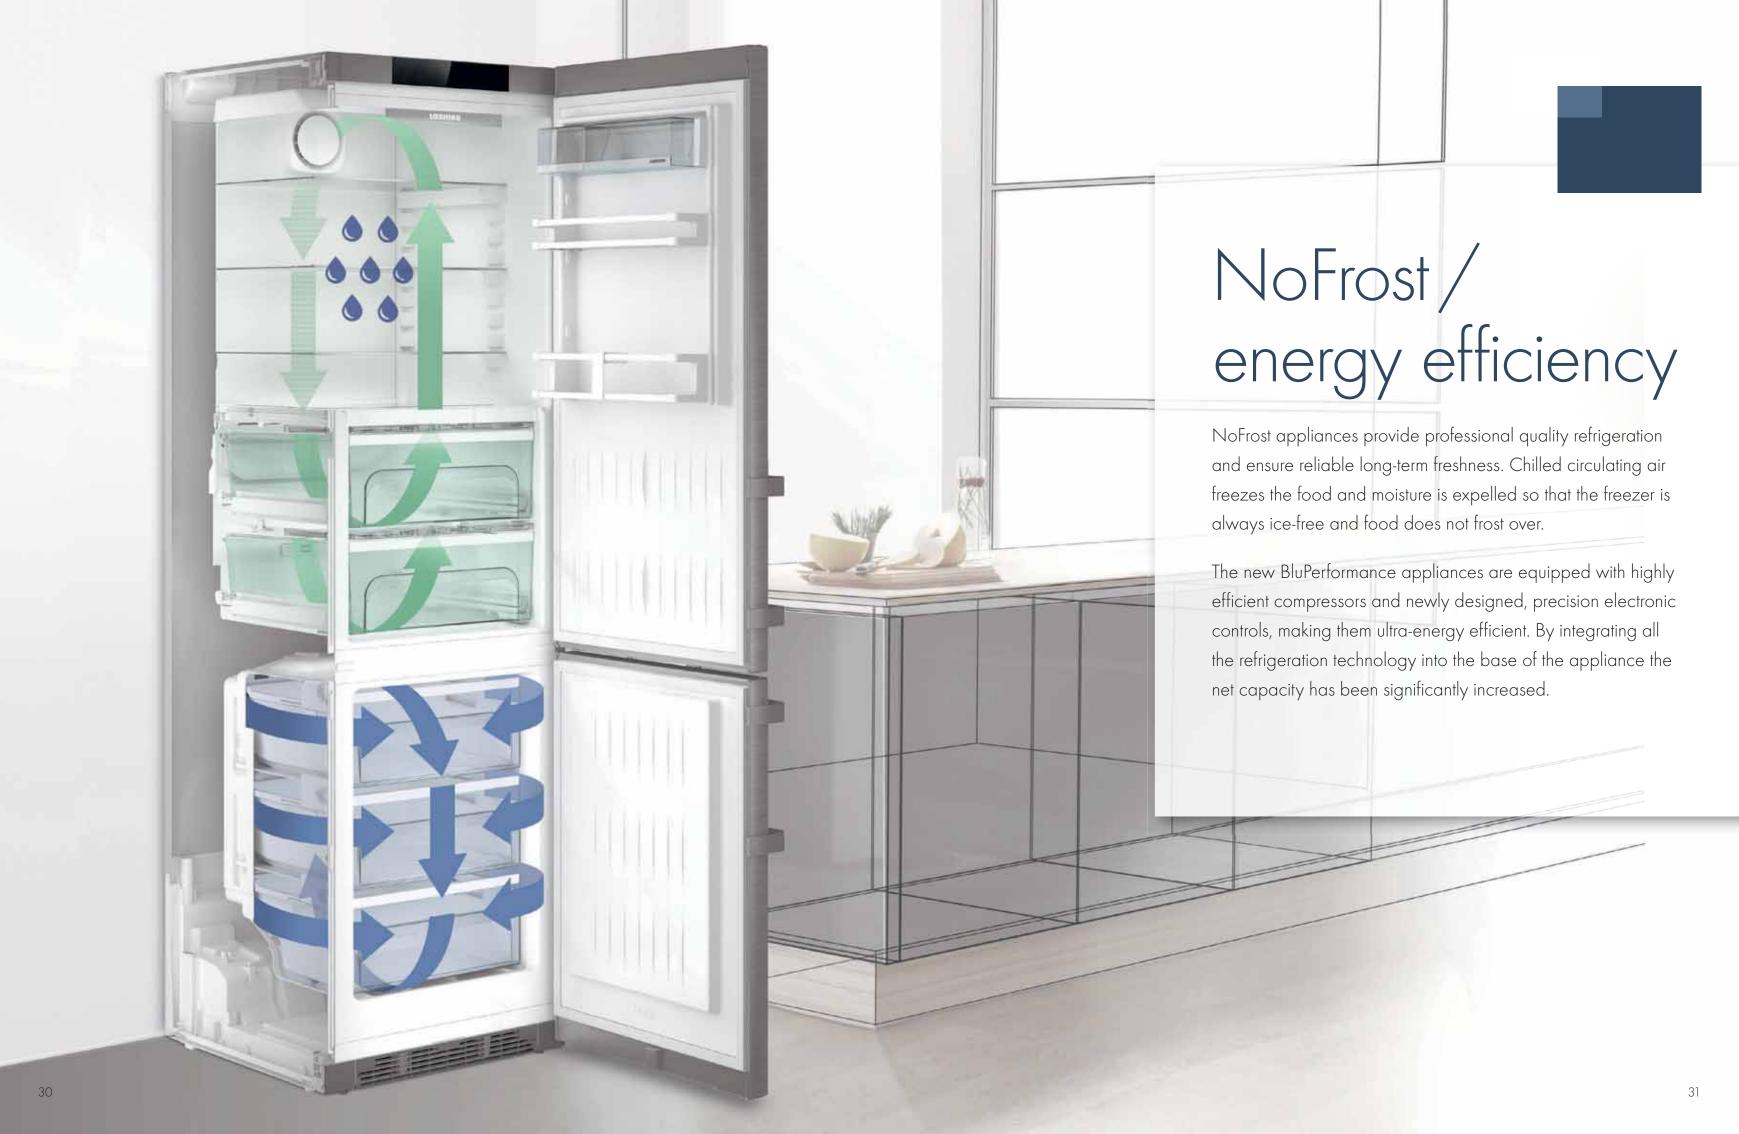

## Innovative refrigeration technology

BLU
Performance

The refrigeration technology in the new BluPerformance appliances is integrated into the base of the appliance. By relocating both the condenser at the back of the appliance and the evaporation tray on the compressor, a far greater net capacity has been achieved. The appliances are equipped with highly efficient compressors and newly designed, precision electronic controls so that they are ultra-energy efficient.

### BluPerformance freezers

### VarioSpace drawers

Fully enclosed FrostSafe drawers prevent cold air from escaping when the appliance is opened, which makes a significant contribution towards energy efficiency. The freezer drawers in the BluPerformance appliances can be easily opened on roller tracks. The drawers and intervening glass shelves can be removed to create VarioSpace – a no-fuss system for quickly creating extra storage space.