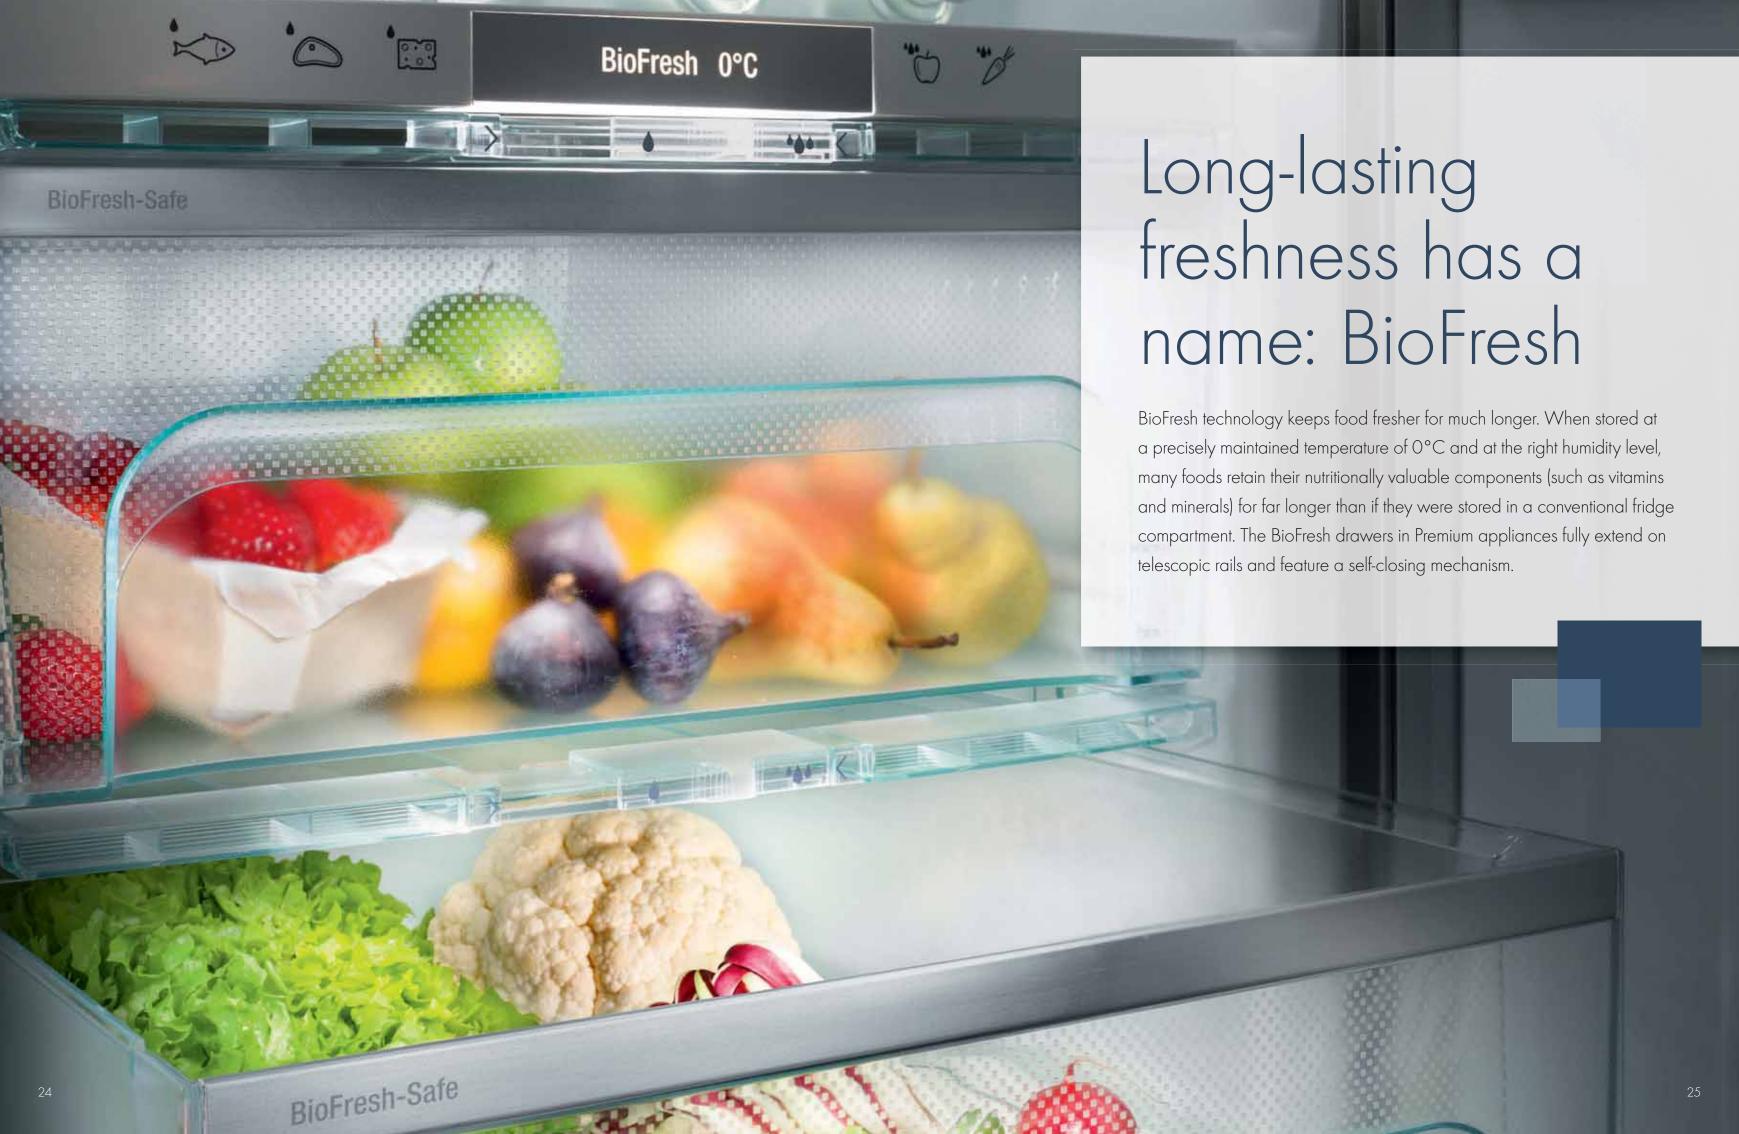

## A new dimension in freshness

The new BluPerformance range is characterised by premium-quality materials, craftsmanship in every detail, and precision touchscreen electronic controls.

The integration of all the refrigeration components into the base of the appliance, together with optimised electronic controls, ensures maximum energy efficiency, a greater net capacity, and enhanced freezer compartment ergonomics. BioFresh and BioCool technologies keep stored food fresher for longer.

#### LIEBHERR

BioFresh appliances come with an LED downlight integrated into the ceiling and an LED up light integrated into the rear section of the horizontal divider. When the appliance door is opened, the lighting gradually brightens to completely illuminate the food that is stored.