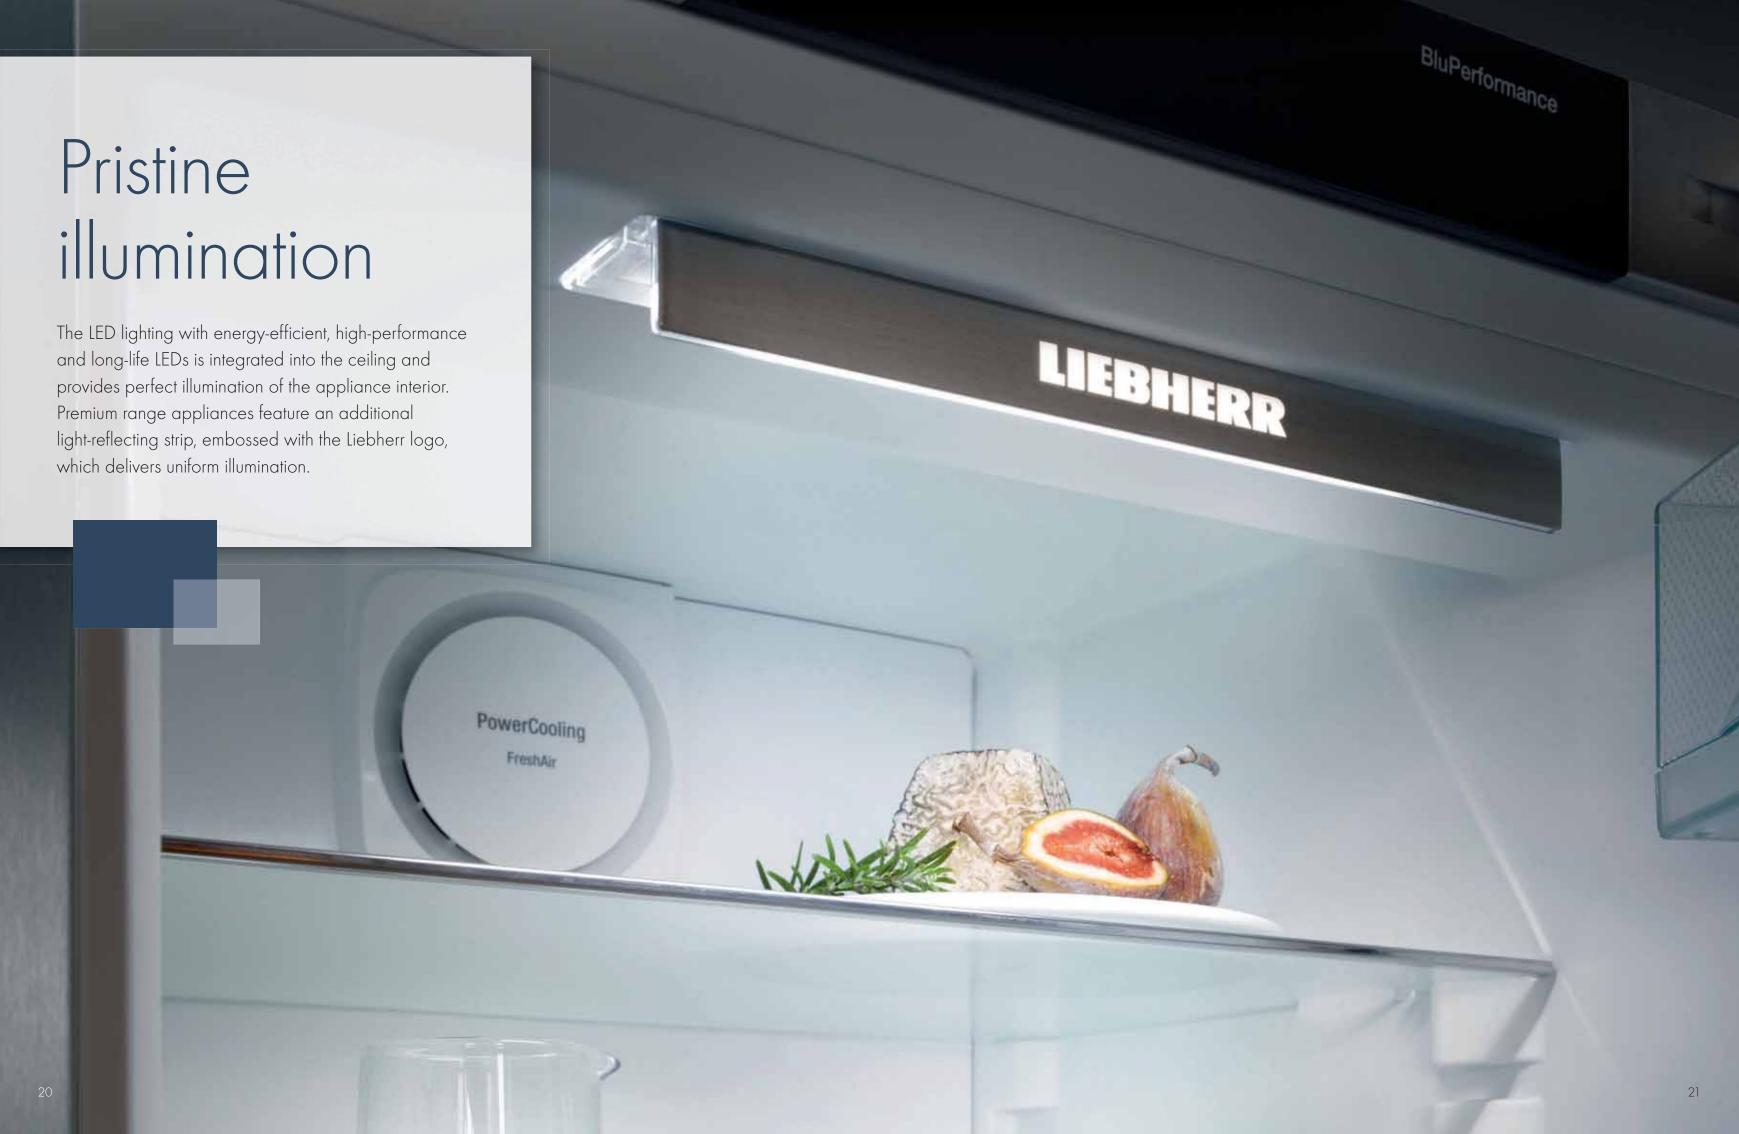

#### LIEBHERR

BioFresh appliances come with an LED downlight integrated into the ceiling and an LED up light integrated into the rear section of the horizontal divider. When the appliance door is opened, the lighting gradually brightens to completely illuminate the food that is stored.