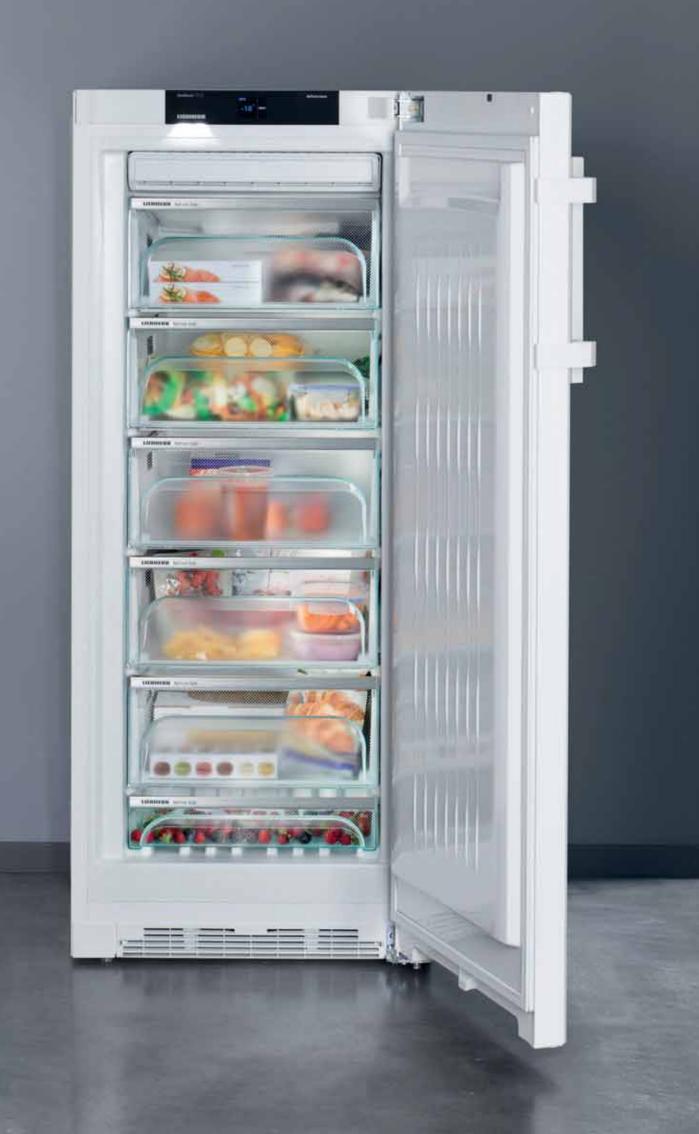

### BluPerformance freezers

### VarioSpace drawers

Fully enclosed FrostSafe drawers prevent cold air from escaping when the appliance is opened, which makes a significant contribution towards energy efficiency. The freezer drawers in the BluPerformance appliances can be easily opened on roller tracks. The drawers and intervening glass shelves can be removed to create VarioSpace – a no-fuss system for quickly creating extra storage space.