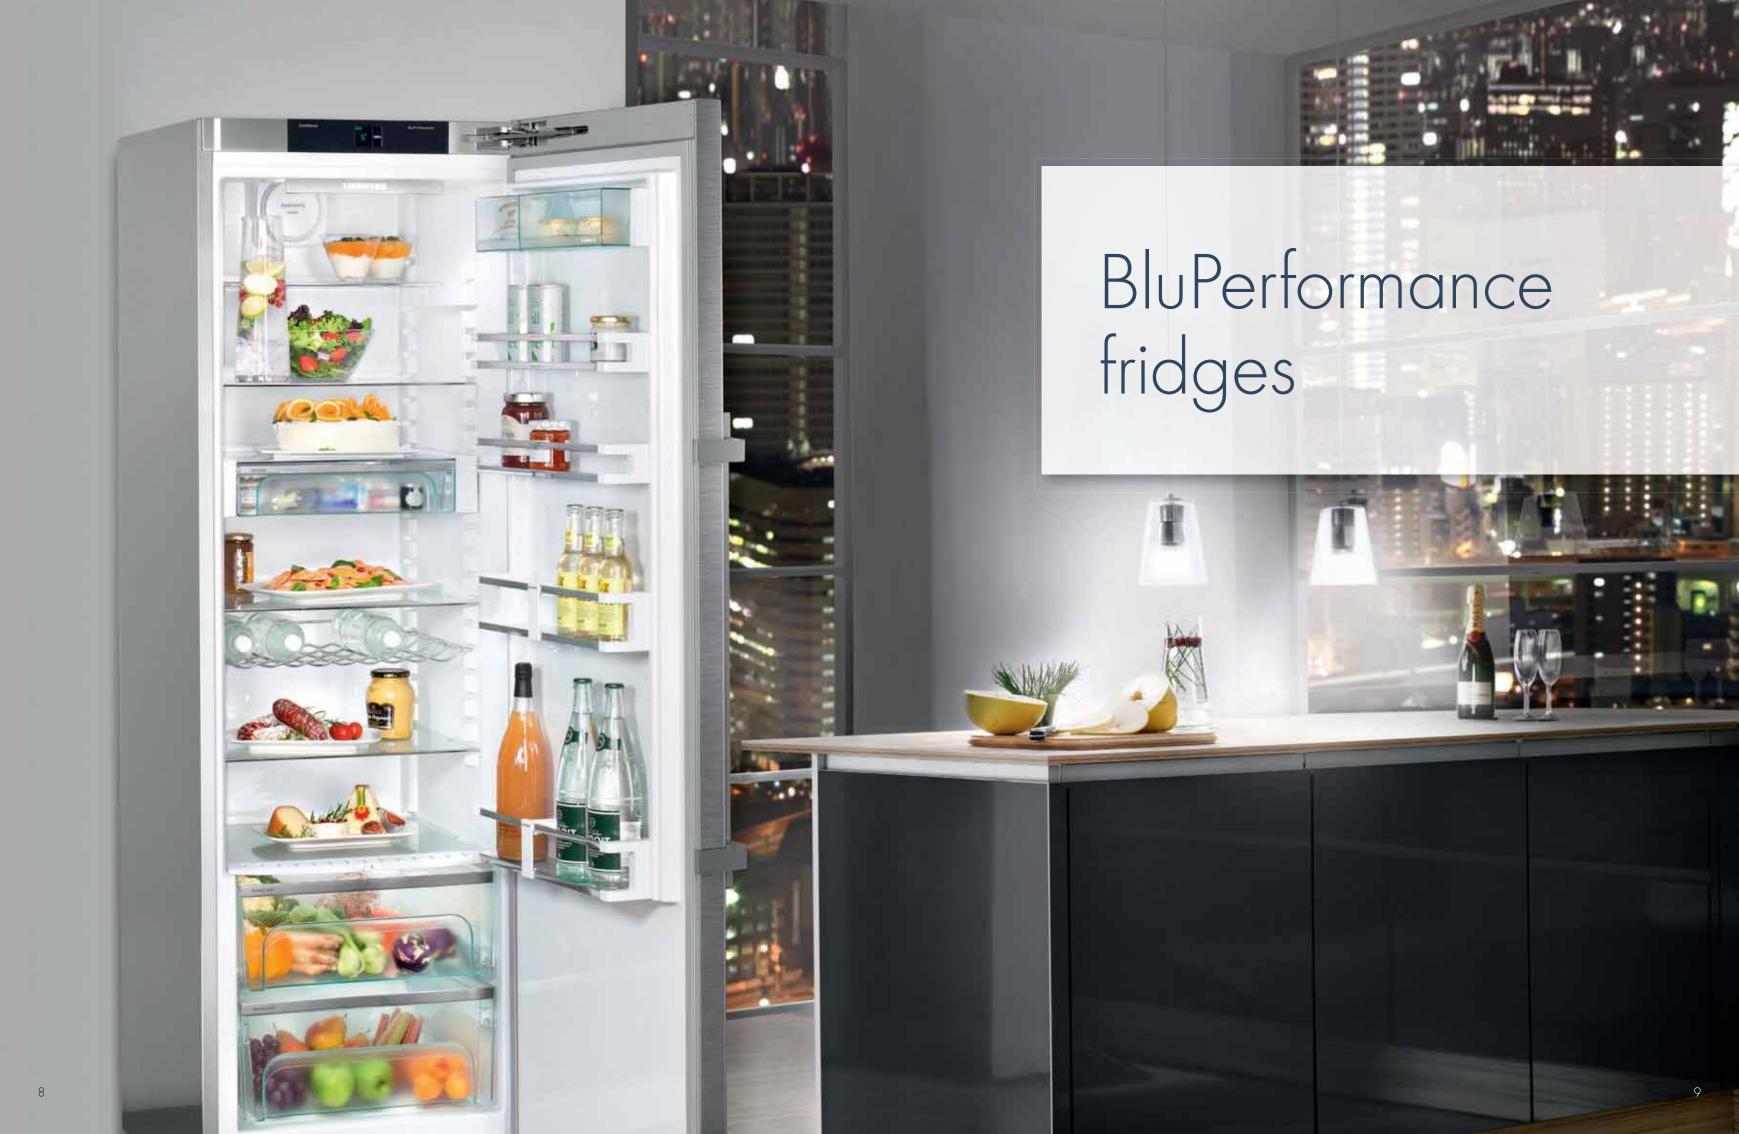

## A new dimension in freshness

The new BluPerformance range is characterised by premium-quality materials, craftsmanship in every detail, and precision touchscreen electronic controls.

The integration of all the refrigeration components into the base of the appliance, together with optimised electronic controls, ensures maximum energy efficiency, a greater net capacity, and enhanced freezer compartment ergonomics. BioFresh and BioCool technologies keep stored food fresher for longer.

The elegant and timeless design of the BluPerformance range ensures that these appliances are a guaranteed highlight in any home and that they will satisfy for many years to come.