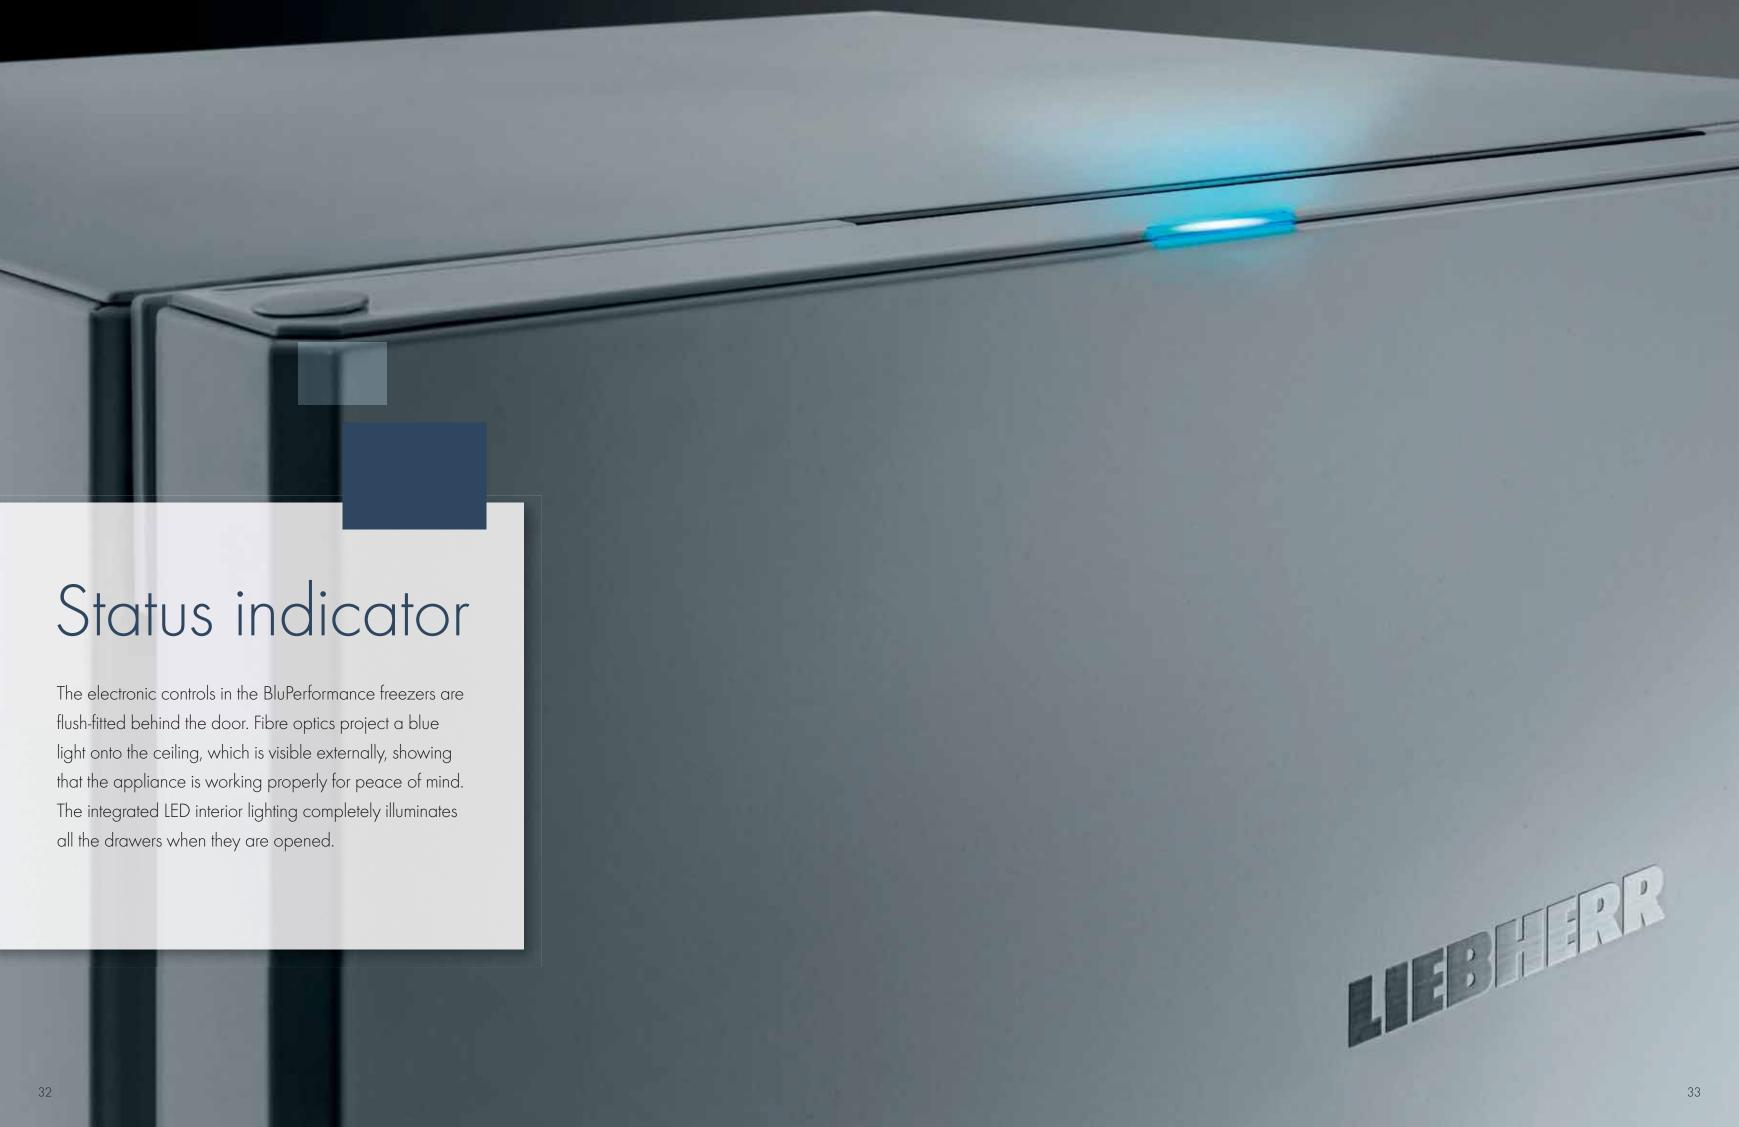

## Multi-functional touchscreen controls

The high-resolution (800 x 600 pixels) 7" touchscreen display is integrated in the door; it is easy-to-operate and offers customisable settings. Pre-set programmes such as EnergySaver, MaxPerformance, PartyMode and HolidayMode provide everyday convenience. The integrated storage recommendation function indicates how long a specified food remains fresh in different storage zones and provides information about its vitamin and mineral content.

# 2.4" touchscreen display

The high-resolution, high-contrast 2.4" touchscreen display is located behind the door and can be read from any angle. The stored menu options are intuitive and easy-to-operate.

In Comfort appliances, the touchscreen display is monochrome; in Premium appliances the touchscreen has a colour design.