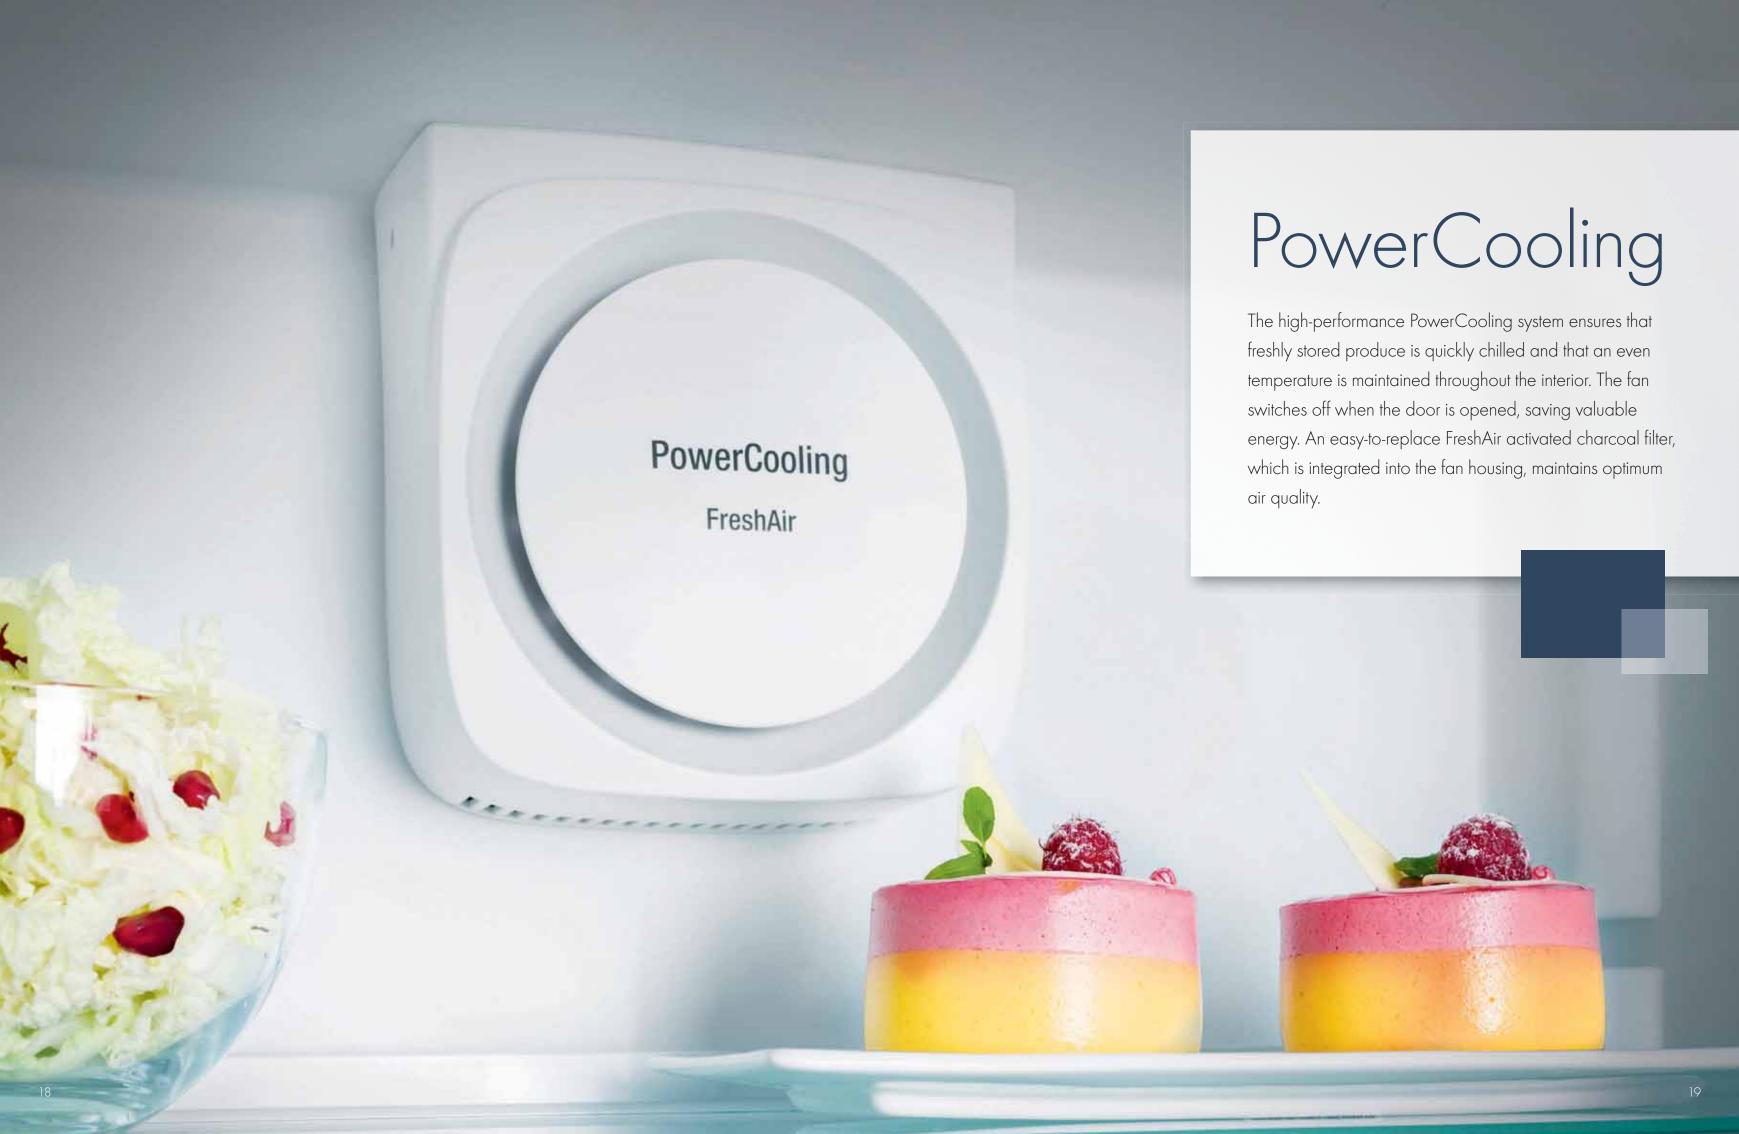

## Innovative refrigeration technology

BLU
Performance

The refrigeration technology in the new BluPerformance appliances is integrated into the base of the appliance. By relocating both the condenser at the back of the appliance and the evaporation tray on the compressor, a far greater net capacity has been achieved. The appliances are equipped with highly efficient compressors and newly designed, precision electronic controls so that they are ultra-energy efficient.