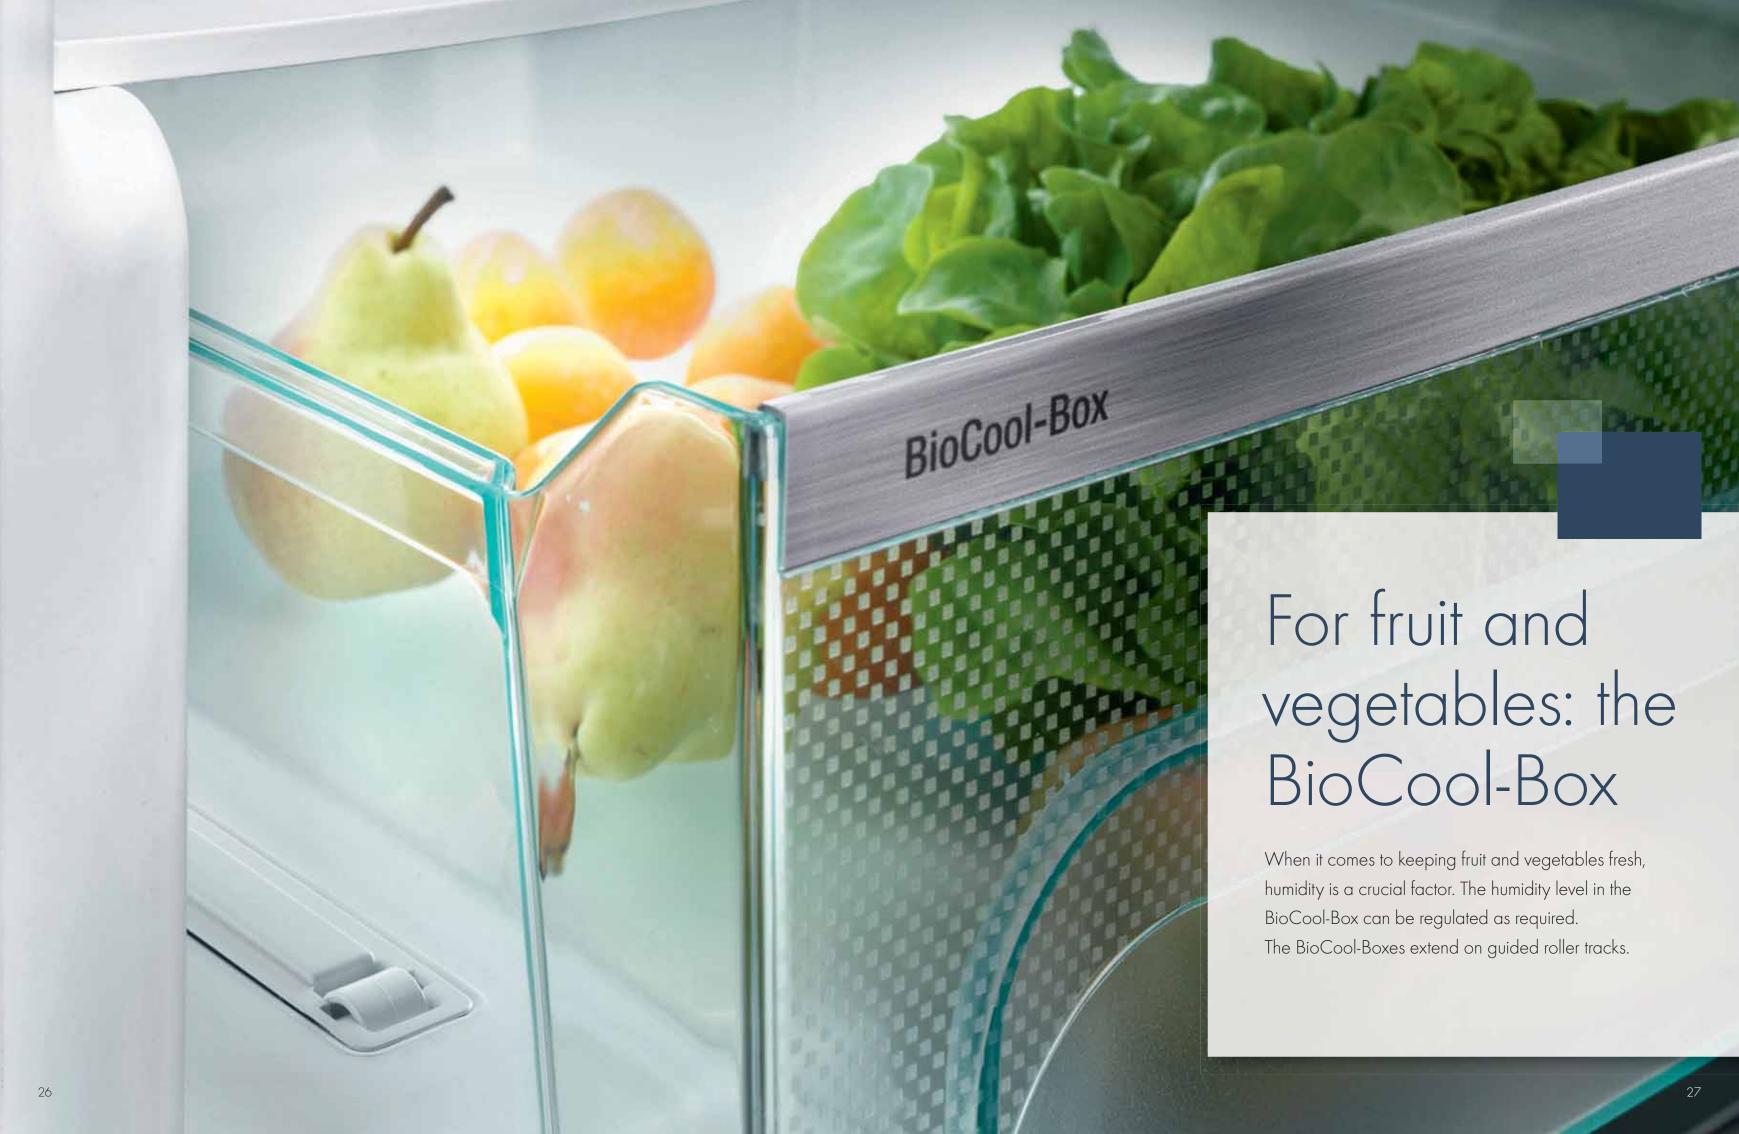

## A new dimension in freshness

The new BluPerformance range is characterised by premium-quality materials, craftsmanship in every detail, and precision touchscreen electronic controls.

The integration of all the refrigeration components into the base of the appliance, together with optimised electronic controls, ensures maximum energy efficiency, a greater net capacity, and enhanced freezer compartment ergonomics. BioFresh and BioCool technologies keep stored food fresher for longer.