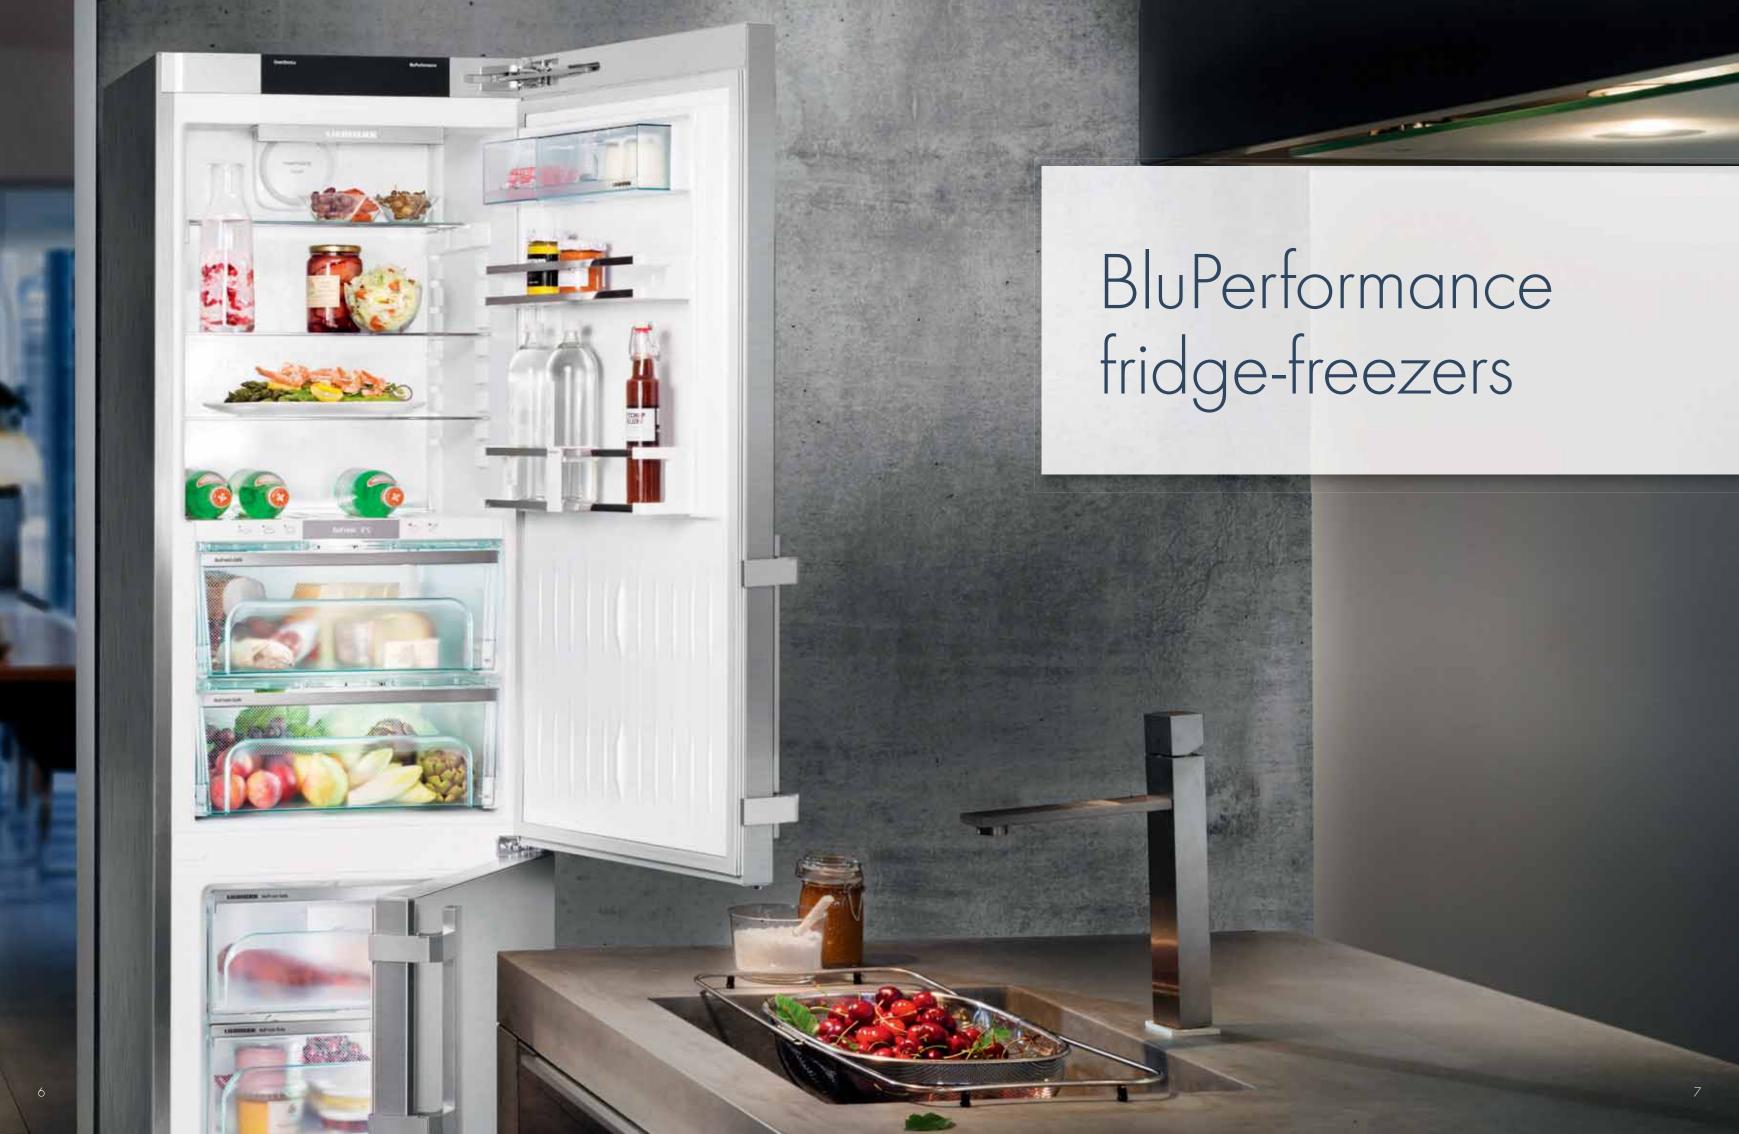

## A new dimension in freshness

The new BluPerformance range is characterised by premium-quality materials, craftsmanship in every detail, and precision touchscreen electronic controls.

The integration of all the refrigeration components into the base of the appliance, together with optimised electronic controls, ensures maximum energy efficiency, a greater net capacity, and enhanced freezer compartment ergonomics. BioFresh and BioCool technologies keep stored food fresher for longer.

The elegant and timeless design of the BluPerformance range ensures that these appliances are a guaranteed highlight in any home and that they will satisfy for many years to come.