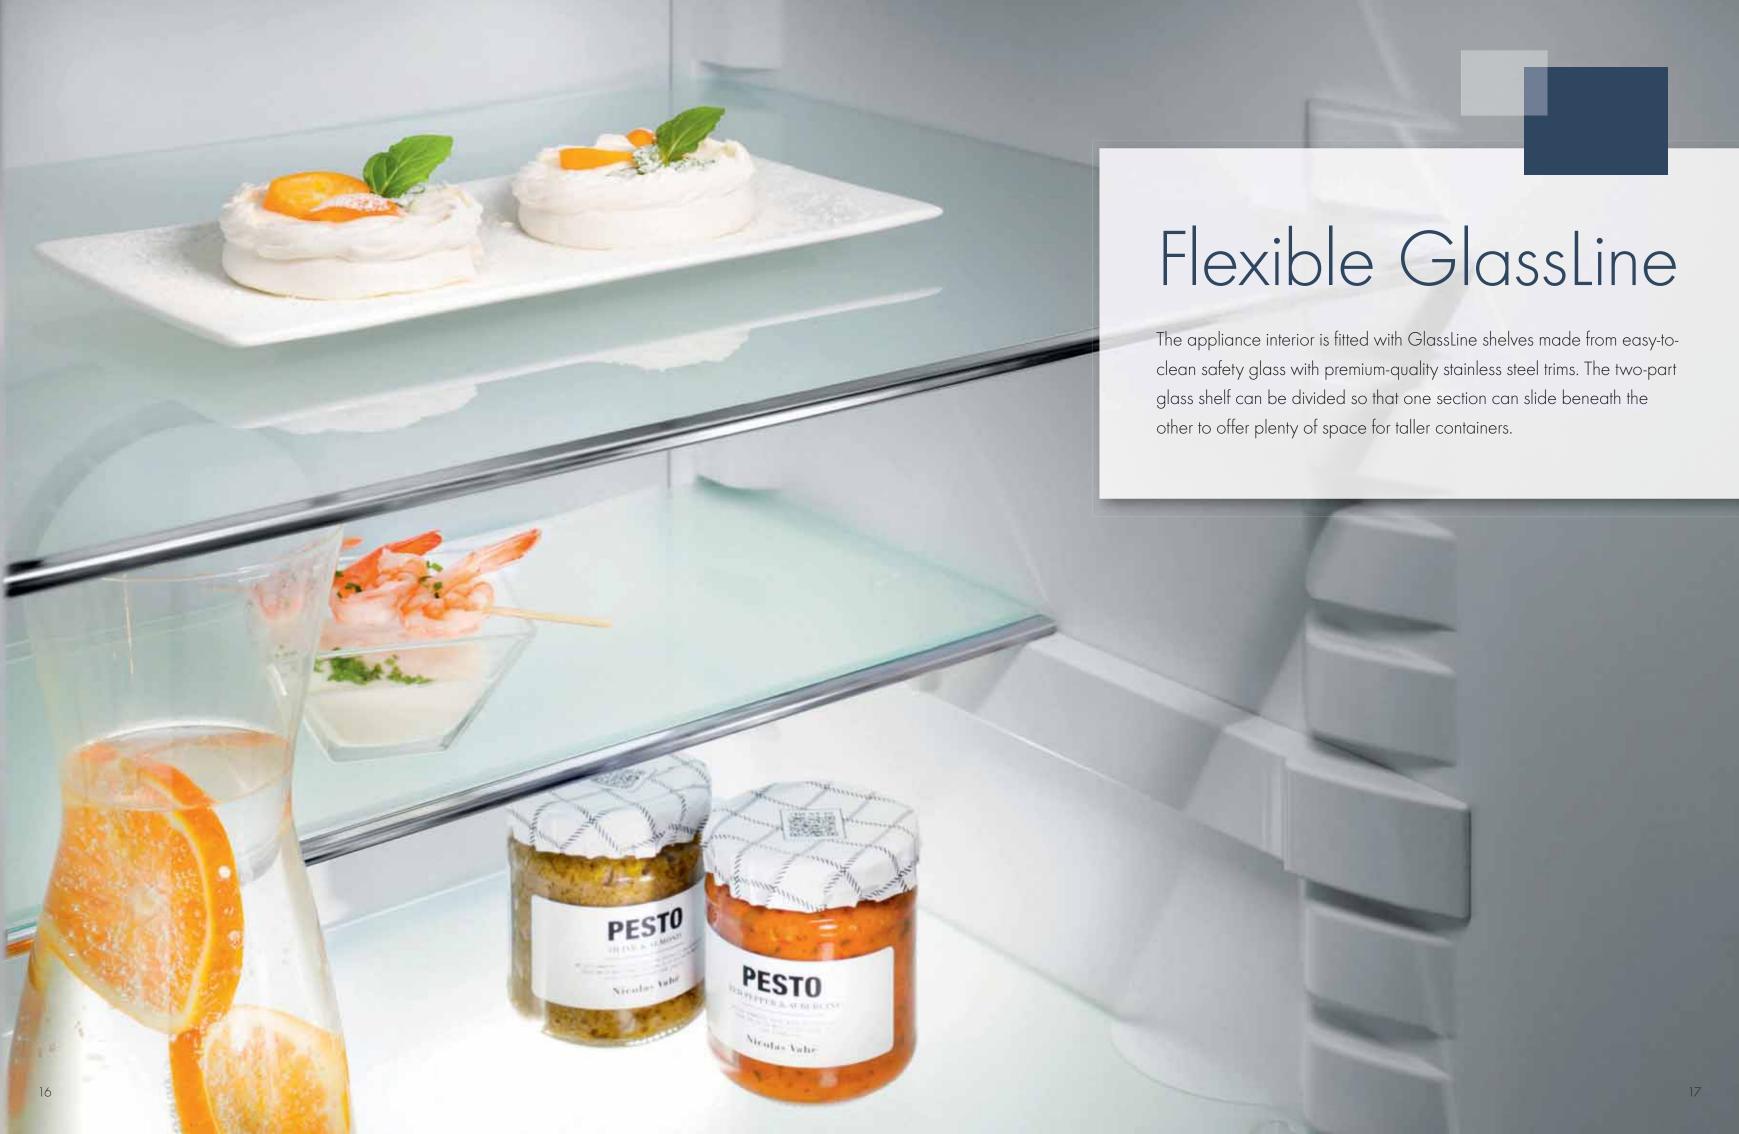

### VarioSpace drawers

Fully enclosed FrostSafe drawers prevent cold air from escaping when the appliance is opened, which makes a significant contribution towards energy efficiency. The freezer drawers in the BluPerformance appliances can be easily opened on roller tracks. The drawers and intervening glass shelves can be removed to create VarioSpace – a no-fuss system for quickly creating extra storage space.