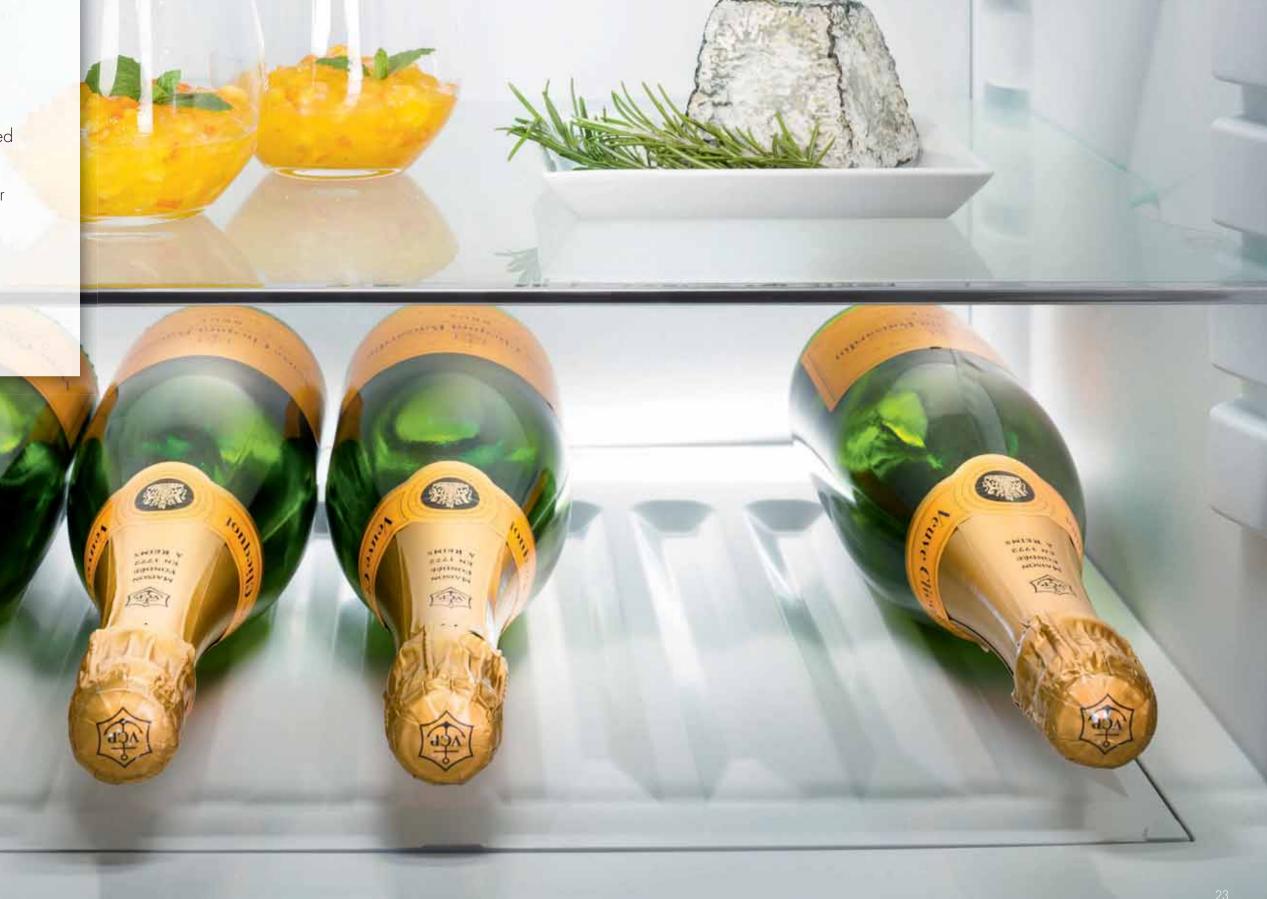

## A new dimension in freshness

The new BluPerformance range is characterised by premium-quality materials, craftsmanship in every detail, and precision touchscreen electronic controls.

The integration of all the refrigeration components into the base of the appliance, together with optimised electronic controls, ensures maximum energy efficiency, a greater net capacity, and enhanced freezer compartment ergonomics. BioFresh and BioCool technologies keep stored food fresher for longer.